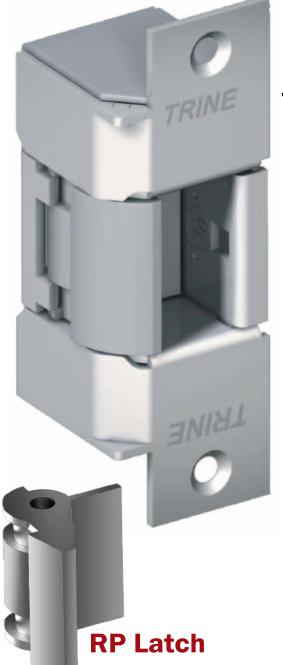

## THE OUTDOOR SOLUTION FOR CYLINDRICAL, MORTISE, & RIM PANIC EXIT DEVICES

**EN400CMRP** 

## THE ONE BOX SOLUTION

THE ONLY ELECTRIC STRIKE SOLUTION ON THE MARKET THAT CAN HANDLE CYLINDRICAL, MORTISE, **DEADLATCHES, AND RIM PANICS** 

## The Flexible 400CMRP Includes:

- The EN400-12DC-32D complete in the box
- The 400RP latch change for rim panics in the field.
- The EN400-Gatebox Mount the strike anywhere.
- The EN-24DC-CA change voltage in the field.
- Fail safe/fail secure field reversible.
- Always Low Current Draw