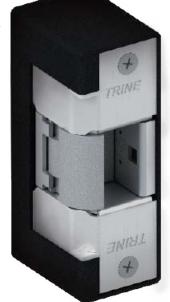

## The Flexible 400CMRP Includes:

- The EN400-12DC-32D complete in the box
- The 400RP latch change for rim panics in the field.
- The EN400-Gatebox Mount the strike anywhere.
- The EN-24DC-CA change voltage in the field.
- Fail safe/fail secure field reversible.
- Always Low Current Draw

## **EN400-Gatebox**

Install the EN400CMRP anywhere on the frame or post.

Gatebox is unfinished.

400CMRP-32D

(Satin Stainless Steel - BHMA630)